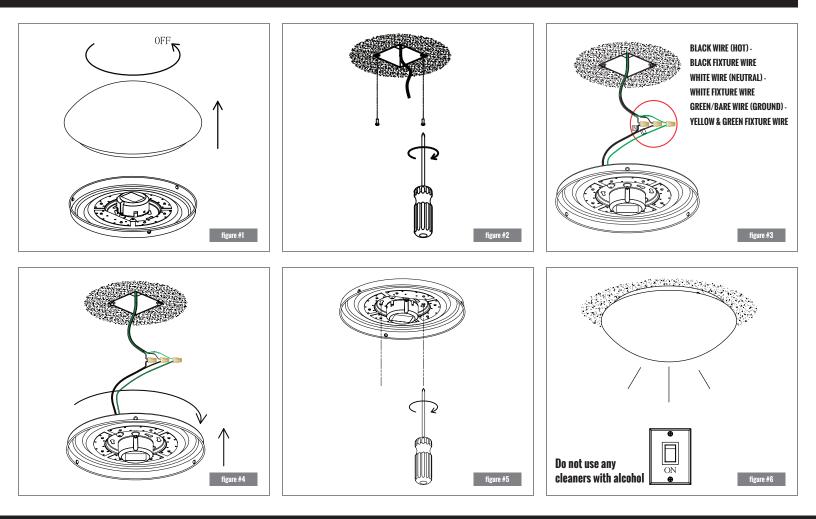

## PLEASE READ ALL INSTRUCTIONS BEFORE ATTEMPTING INSTALLATION.

- To prevent personal injury or product damage only licensed electricians/personnel should install fixture.
- To avoid electric shock or component damage disconnect power before attempting installation or servicing.
- This product must be installed in accordance with the National Electric Code (NEC) and all applicable Federal, State/Provincial and Local Electric Codes and Safety Standards.
- Disconnect fixture and allow cooling prior to servicing.
- Any alteration or modification of this product is expressly forbidden as it may cause serious personal injury, death, property damage and/or product malfunction.
- To prevent product malfunction and/or electrical shock this product must be properly grounded.
- All parts must be used as indicated in the instructions. Do not substitute any parts, leave parts out, or use any parts that are worn, damaged or broken.
- CAUTION WHEN HANDLING THE FIXTURE, DO NOT APPLY PRESSURE TO THE LEDS. HOLD THE FIXTURE BY THE BASE ONLY.

### INSTALLATION

Canada Office - 1850 Wilson Ave. · Toronto, ON · M9M 1A1 · t. 416.741.7336 · f. 416.741.9104 · t.f. in Canada. 1.800.661.9610 · www.etlin.com USA Office - 1808 Windsor Drive · High Point · NC · 27262 · t. 336.255.0424 · f. 336.889.0478 · t.f. in USA. 1.888.762.5384 (SOCKETS4U) For sales/service questions - sales@etlin.com · For distribution opportunities - vpsales@etlin.com